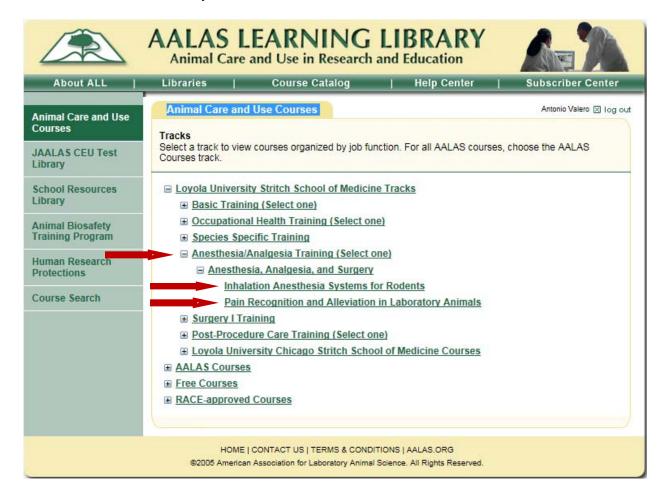

All individuals with animal contact ALSO require:

**Species Specific Training** 

Species Specific Training: The courses are under the Species Specific sub-track. (Select species required)

Anesthesia/Analgesia Training:

The courses are under the Anesthesia, Analgesia, and Surgery sub-track. (Select one)

- Pain Recognition and Alleviation in Laboratory Animals
- Inhalation Anesthesia Systems for Rodents