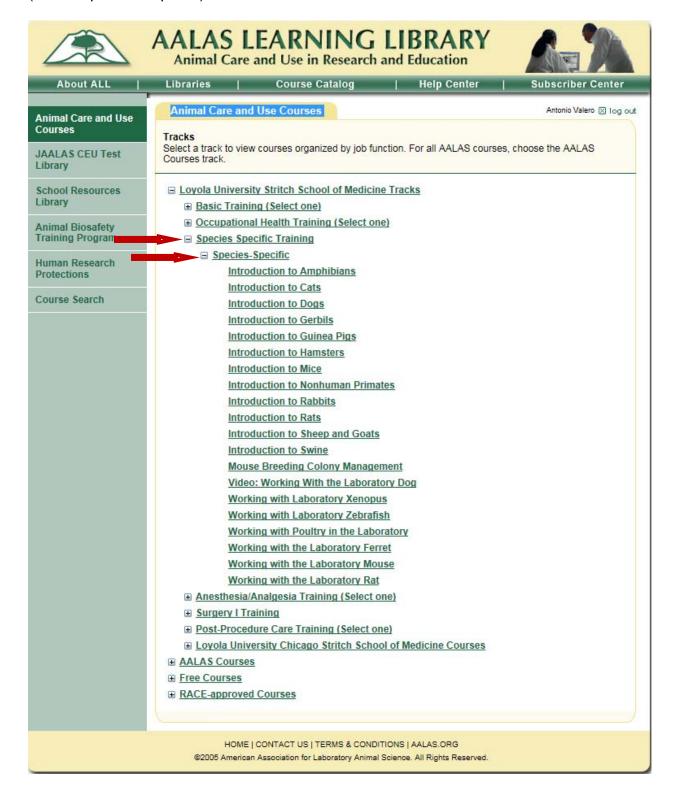

All individuals with animal contact ALSO require:

**Species Specific Training** 

Species Specific Training: The courses are under the Species Specific sub-track. (Select species required)

Anesthesia/Analgesia Training: