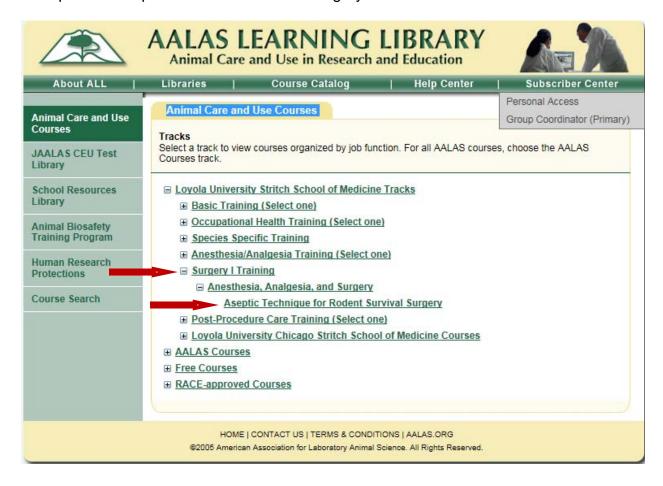

## Surgery I Training:

The course is under the Anesthesia, Analgesia, and Surgery sub-track.

Aseptic Technique for Rodent Survival Surgery

Post-Procedure Care Training:

The courses are under the Anesthesia, Analgesia, and Surgery sub-track. (Select one)