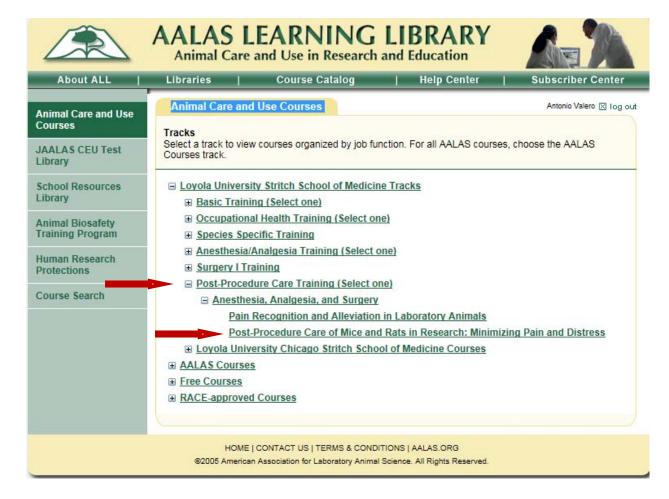

## Surgery I Training:

The course is under the Anesthesia, Analgesia, and Surgery sub-track.

Aseptic Technique for Rodent Survival Surgery

Post-Procedure Care Training:

The courses are under the Anesthesia, Analgesia, and Surgery sub-track. (Select one)

- Post-Procedure Care of Mice and Rats in Research: Minimizing Pain and Distress
- Pain Recognition and Alleviation in Laboratory Animals

Please note: If in the future you need to be provided with your username and password, please use the "forgot username or password?" link, which is adjacent to the login area. This utility emails you your username and password.