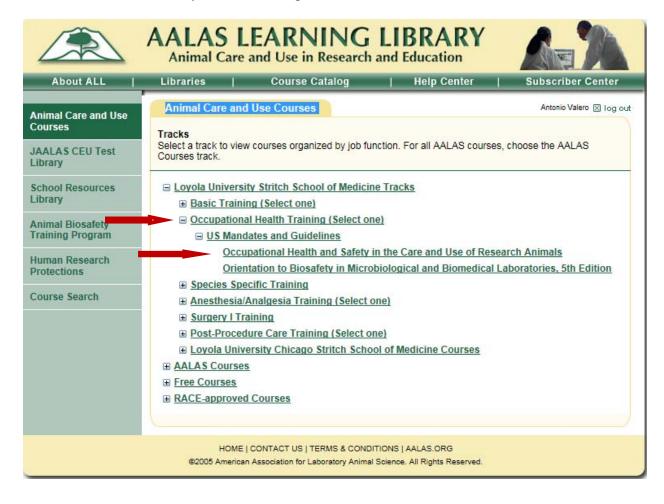

Occupational Health courses are under the US Mandates and Guidelines sub-track. (Select one)

- Occupational Health and Safety in the Care and Use of Research Animals
- Orientation to Biosafety in Microbiological and Biomedical Laboratories, 5th Edition