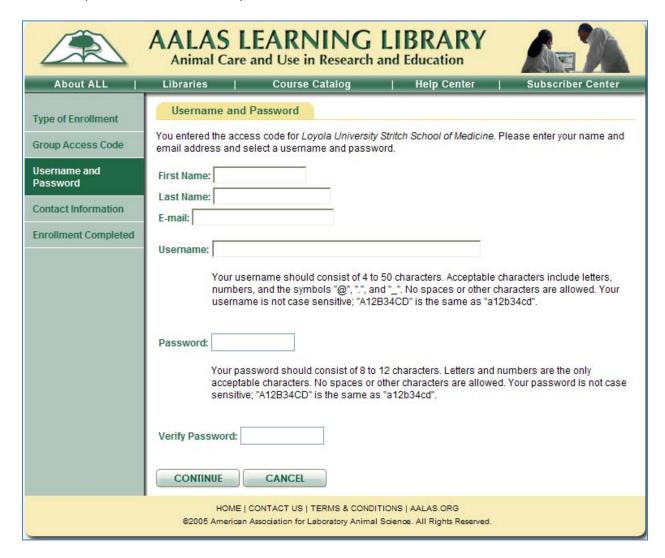

4. Enter the access code "loyolastritch070107" and "Continue".

- 5. Choose a username and password; please keep a record of this login for later use.
- 6. Enter the contact information requested. Please make sure that your e-mail address (username@lumc.edu) is correct and select "Continue".