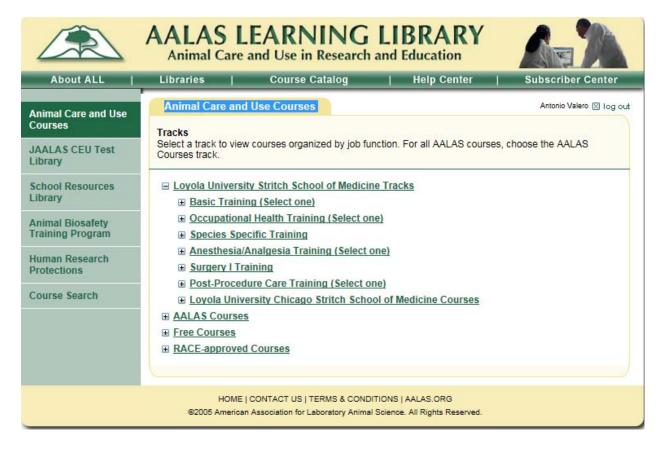

#### 10. The Required levels of training:

- a. All individuals listed on a protocol, including those without animal contact, including the PI and Co-PIs require:
  - i. Basic Training
  - ii. Occupational Health.

Select "Loyola University Chicago Stritch School of Medicine" track.

Select "Loyola University Chicago Stritch School of Medicine Courses" track.

"Basic" is under the Compliance and IACUC Training sub-track, Working with the IACUC, 'Working with the IACUC: non-VA version'.