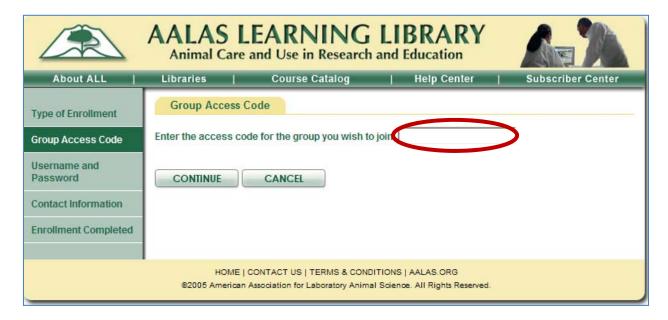

4. Enter the access code "loyolastritch070107" and "Continue".

- 5. Choose a username and password; please keep a record of this login for later use.
- 6. Enter the contact information requested. Please make sure that your e-mail address (username@lumc.edu) is correct and select "Continue".