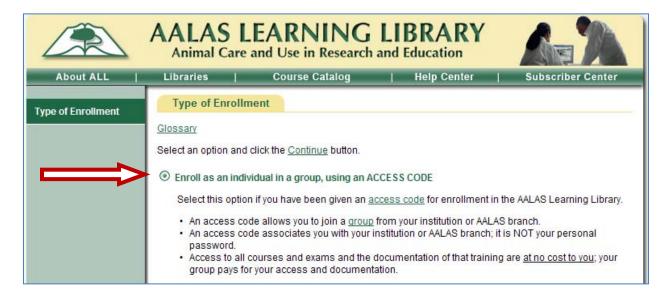

#### **July 2012**

- 1. Please go to <a href="http://www.aalaslearninglibrary.org/">http://www.aalaslearninglibrary.org/</a>
- 2. On the home page, click "Enroll Now".

Select "Enroll as an individual in a group, using an ACCESS CODE" and "Continue".