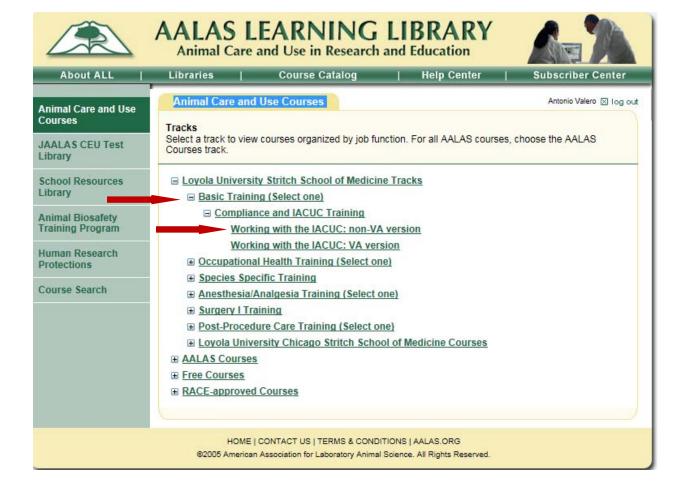

Select "Loyola University Chicago Stritch School of Medicine" track.

Select "Loyola University Chicago Stritch School of Medicine Courses" track.

"Basic" is under the Compliance and IACUC Training sub-track, Working with the IACUC, 'Working with the IACUC: non-VA version'.