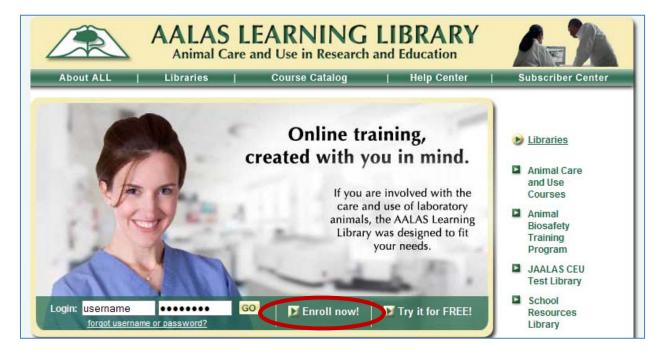

#### **July 2012**

- 1. Please go to <a href="http://www.aalaslearninglibrary.org/">http://www.aalaslearninglibrary.org/</a>
- 2. On the home page, click "Enroll Now".

Select "Enroll as an individual in a group, using an ACCESS CODE" and "Continue".